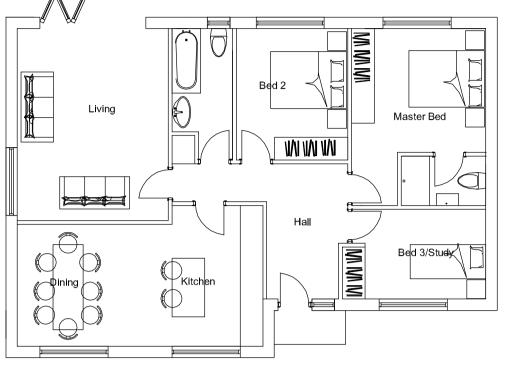

Agenda Item 10





South and Vale GIS Printed on 8 March 2018 at a scale of 1:1,250



South Oxfordshire District Council is licensed to use Ordnance Survey mapping for its own business use as a member of the Public Sector Mapping Agreement.

Persons viewing this mapping should contact Ordnance Survey copyright for advice where they wish to use Ordnance Survey mapping for their own use.





South and Vale GIS Printed on 8 March 2018 at a scale of 1:1,250



South Oxfordshire District Council is licensed to use Ordnance Survey mapping for its own business use as a member of the Public Sector Mapping Agreement.

Persons viewing this mapping should contact Ordnance Survey copyright for advice where they wish to use Ordnance Survey mapping for their own use.









This page is intentionally left blank