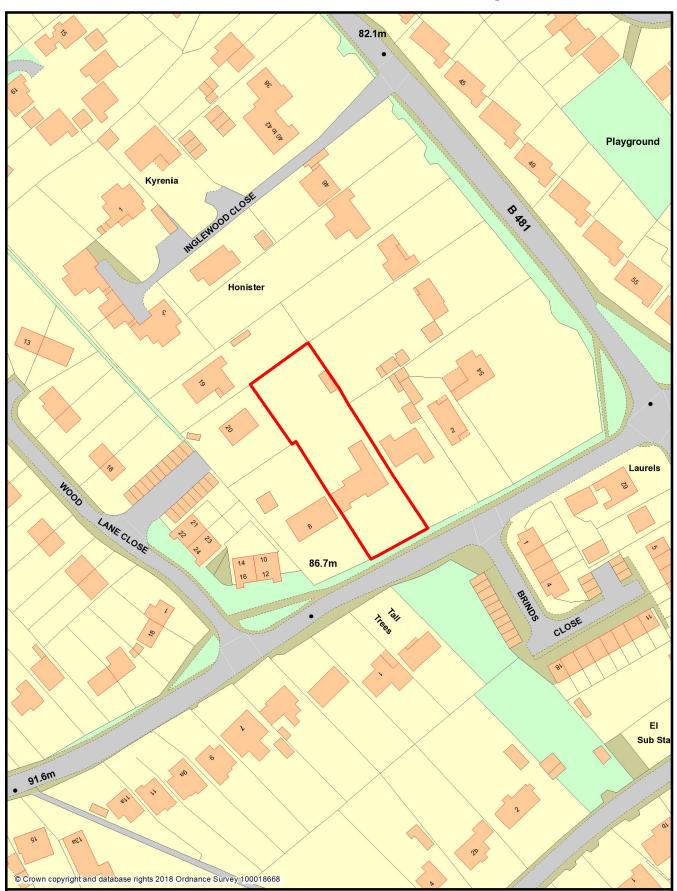

Agenda Item 10

South and Vale GIS Printed on 8 March 2018 at a scale of 1:1,250

South Oxfordshire District Council is licensed to use Ordnance Survey mapping for its own business use as a member of the Public Sector Mapping Agreement.

Persons viewing this mapping should contact Ordnance Survey copyright for advice where they wish to use Ordnance Survey mapping for their own use.

South and Vale GIS Printed on 8 March 2018 at a scale of 1:1,250

South Oxfordshire District Council is licensed to use Ordnance Survey mapping for its own business use as a member of the Public Sector Mapping Agreement.

Persons viewing this mapping should contact Ordnance Survey copyright for advice where they wish to use Ordnance Survey mapping for their own use.