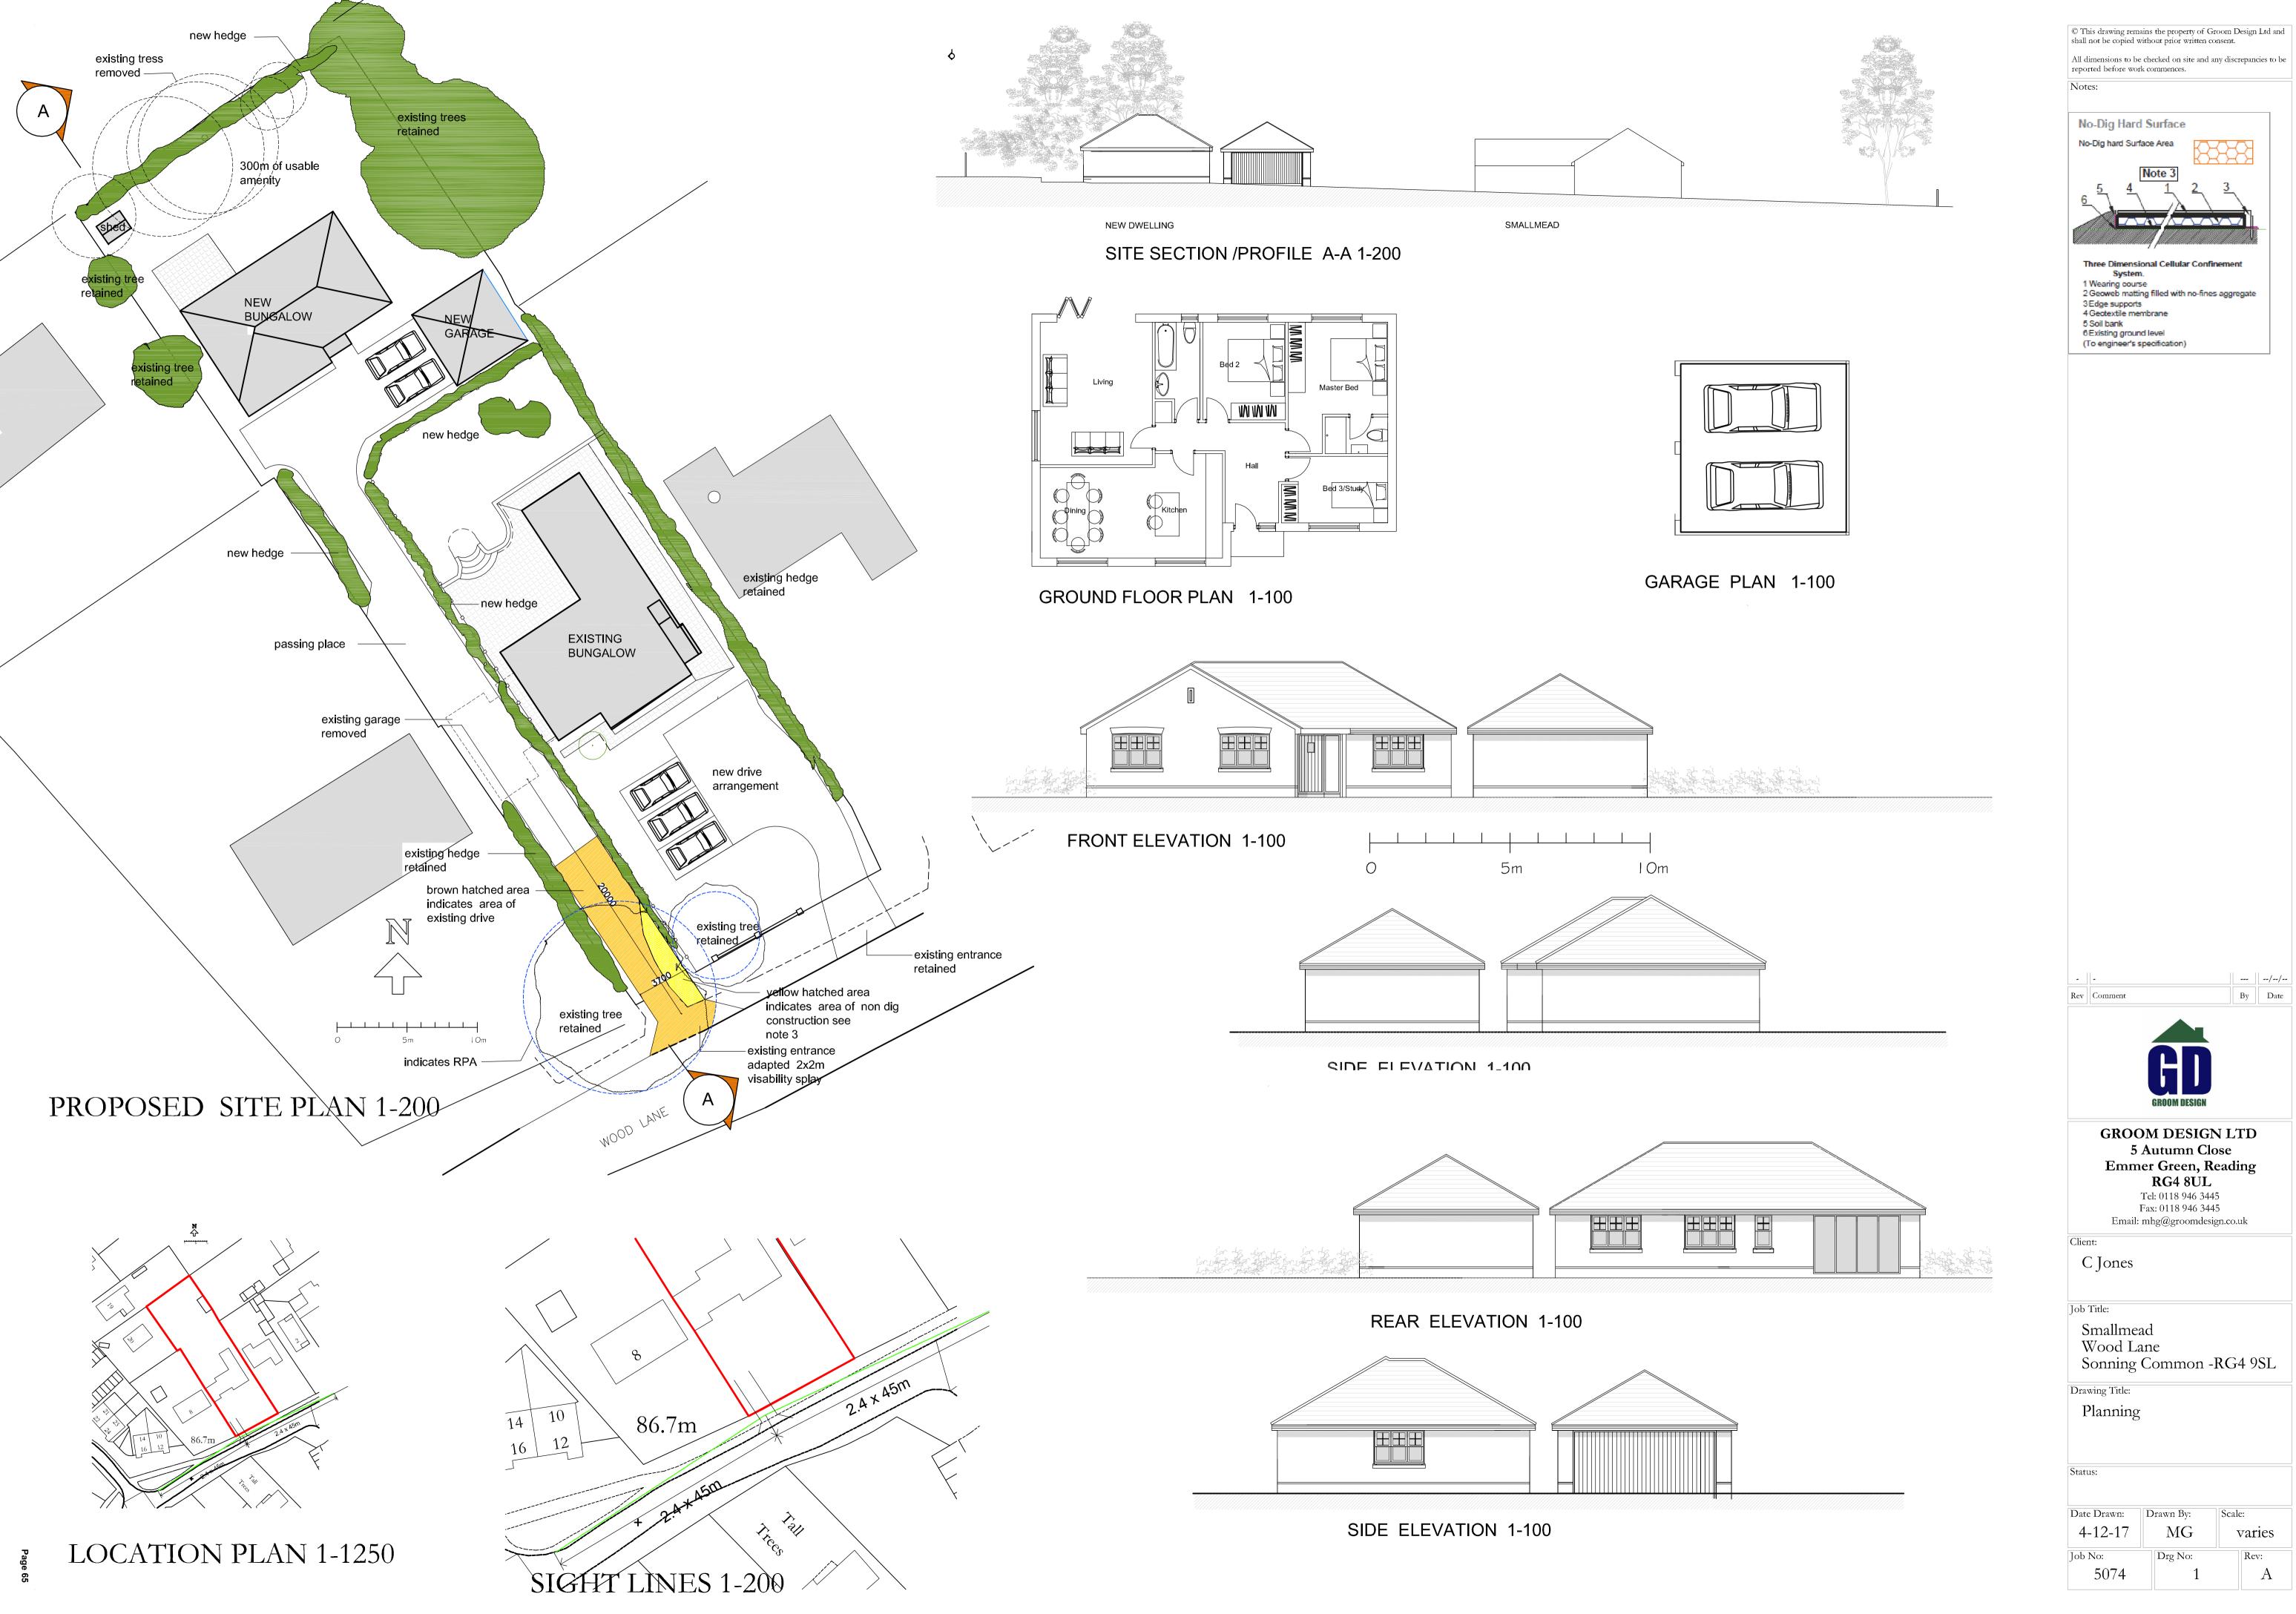

Agenda Item 10





South and Vale GIS Printed on 8 March 2018 at a scale of 1:1,250



South Oxfordshire District Council is licensed to use Ordnance Survey mapping for its own business use as a member of the Public Sector Mapping Agreement.

Persons viewing this mapping should contact Ordnance Survey copyright for advice where they wish to use Ordnance Survey mapping for their own use.





South and Vale GIS Printed on 8 March 2018 at a scale of 1:1,250



South Oxfordshire District Council is licensed to use Ordnance Survey mapping for its own business use as a member of the Public Sector Mapping Agreement.

Persons viewing this mapping should contact Ordnance Survey copyright for advice where they wish to use Ordnance Survey mapping for their own use.









This page is intentionally left blank