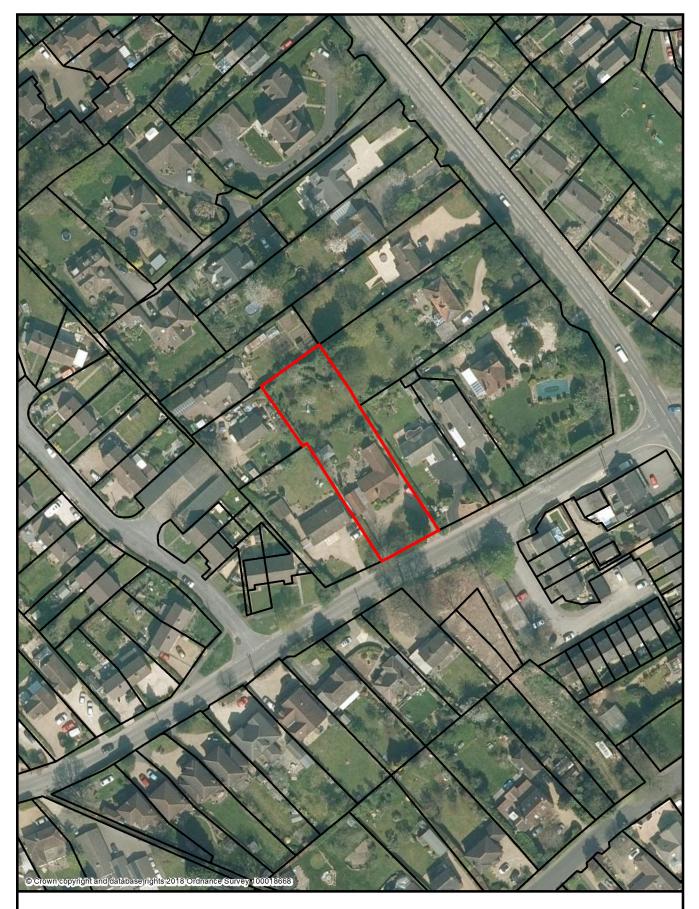

Agenda Item 10

South and Vale GIS Printed on 8 March 2018 at a scale of 1:1,250

South Oxfordshire District Council is licensed to use Ordnance Survey mapping for its own business use as a member of the Public Sector Mapping Agreement.

Persons viewing this mapping should contact Ordnance Survey copyright for advice where they wish to use Ordnance Survey mapping for their own use.

South and Vale GIS Printed on 8 March 2018 at a scale of 1:1,250

South Oxfordshire District Council is licensed to use Ordnance Survey mapping for its own business use as a member of the Public Sector Mapping Agreement.

Persons viewing this mapping should contact Ordnance Survey copyright for advice where they wish to use Ordnance Survey mapping for their own use.